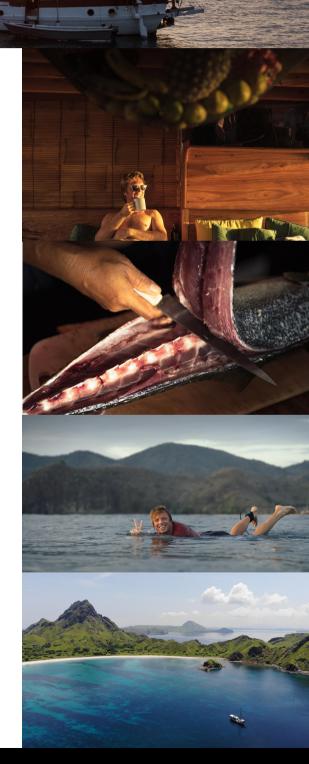

## THE JOURNEY

Flores (Labuan Bajo) - Sumba - Mengkudu - Sumba (Tambolaka)

10 nights (9 days of surfing)

Join us on a journey of exploration as we travel to the wave rich and lesser travelled region of East Nusa Tenggara.

The voyage begins in Labuan Bajo and from there we cruise south to the prehistoric Island of Komodo and beyond to Sumba.

Sumba is home to a multitude of breaks, some secret and some more well known. We have explored the entire region from east to west for over 20 years and as such know what will be working, for whichever level, at any given time or condition.

While discovering perfect waves we will also experience the incredible cultural and natural wonders this region has to offer.

We promise empty line-ups, waves for all levels and memories that will last a lifetime for surfers and non-surfers alike.